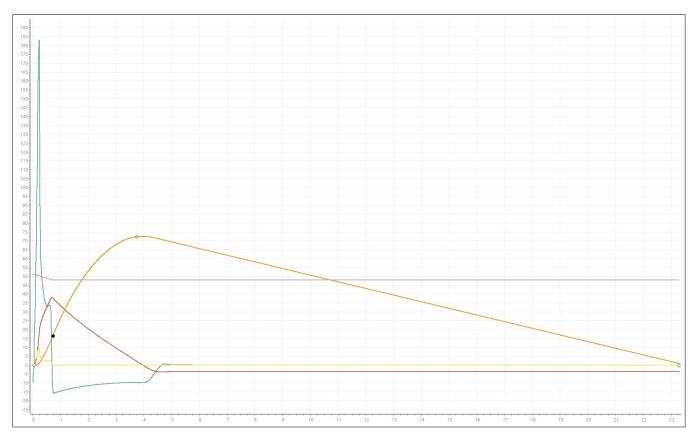

# SPACECAD FLIGHT PREDICTION RESULTS

Max. height: 72,47 m **BURNOUT ALTITUDES** 

Max. velocity: 37,99 m/s
Max. acceleration: 183,07 m/s² Stage 1 at 16,48 m

Min. launch rod length: 0,86 m