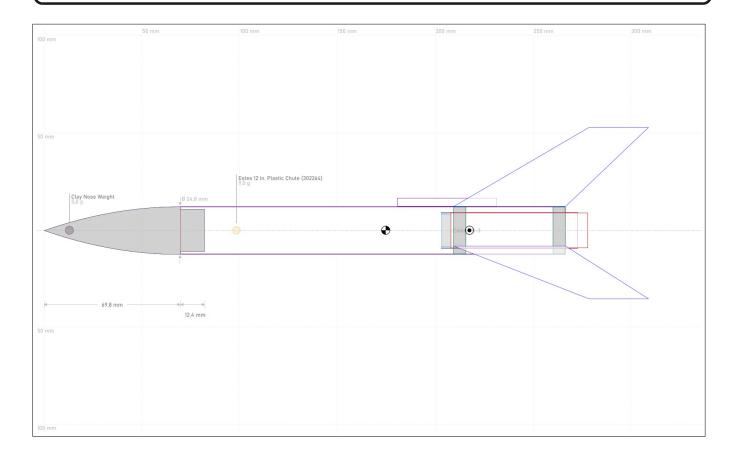

# **SPACECAD · DATA SHEET**

www.spacecad.com

**GENERAL ROCKET DATA** 

Rocket name: Estes Alpha III Printed on 10.04.2024

Rocket file:

Created by:

Cd-value: 0,70

WEIGHT ENGINE CONFIGURATION

Launch weight: 51,20 g Stage 1

Empty weight: 34,85 g Engines 1\*Estes A8

#### **PARACHUTE**

Parachute Estes 12 in. Plastic Chute (302264) (305,0 mm)

## SPACECAD STABILITY RESULTS

Center Of Pressure (CP): 217,66 mm behind nose cone Center Of Gravity (CG): 174,82 mm behind nose cone

Rocket is stable (1,73 calibers)